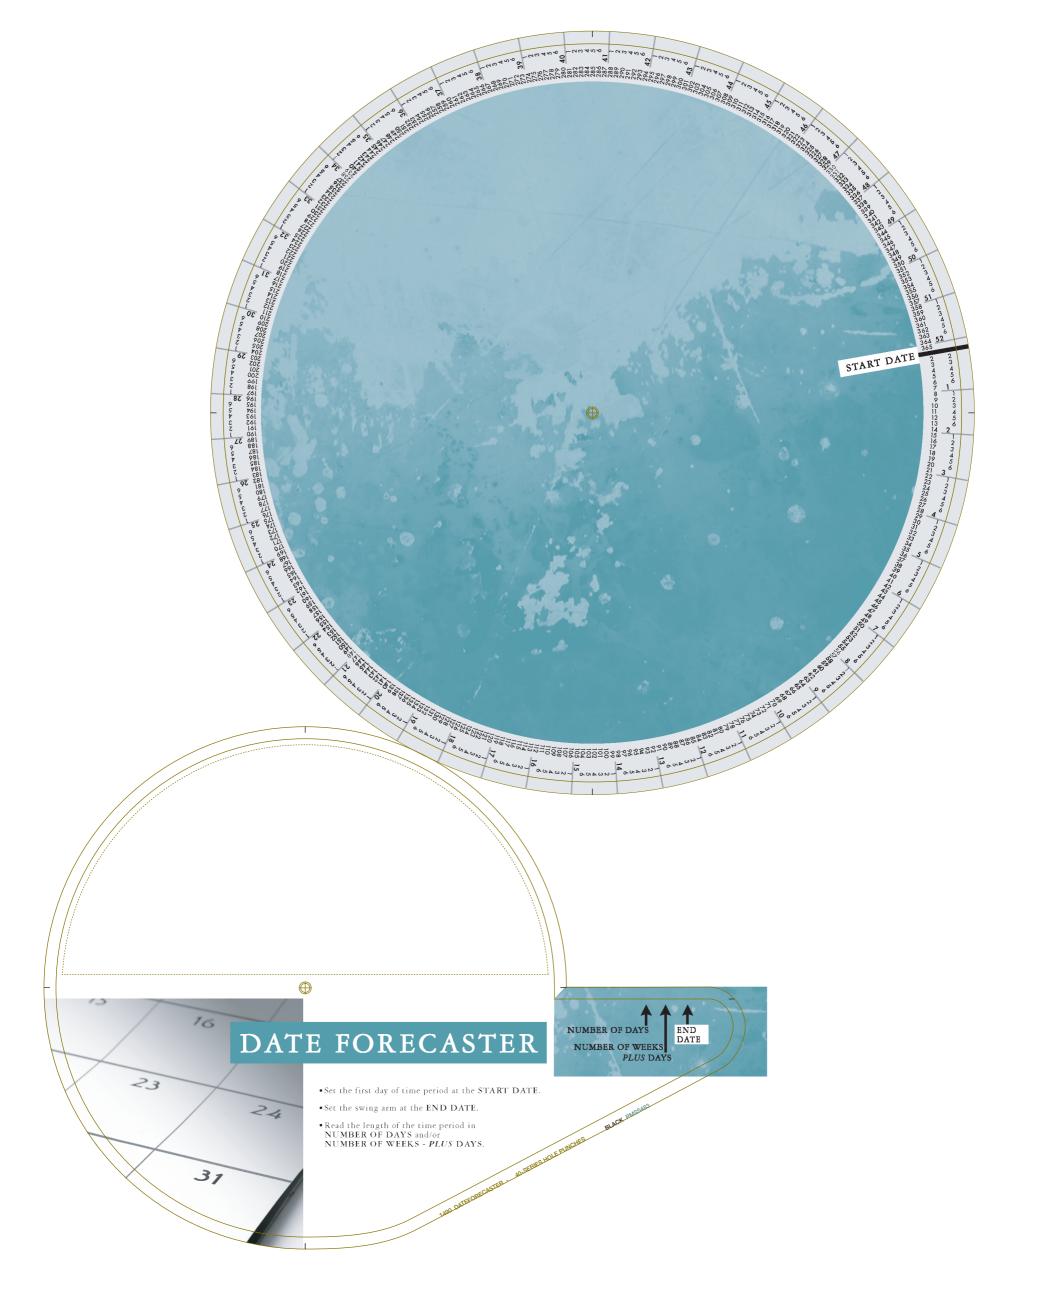

# PREPRESS REQUIREMENTS

Please return all template and production files in the SAME PROGRAM as the files supplied to you.

#### **BLEEDS**

• Make sure all art extends 1/8" (9 points) past the trim lines.

#### **IMPORTANT ELEMENTS**

- Keep ALL important elements (type, logo, etc.) at least 1/16" (4.5 points) from the trim lines.
- Do NOT move, flatten, resize, rearrange or change the color on the die lines.
- Convert any spot colors (other than the die lines) or RBG to CMYK.
- Delete any unnecessary objects.